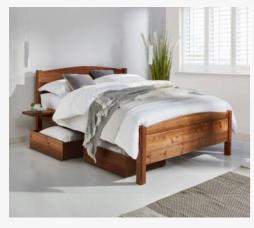

### //PLATFORM BEDS

//Platform Space Saver (NH)

Provides plenty of space for you to store

//London Storage

A classic bed that is solid and sophisticated

//Platform Bed (NH))

The Platform Beds simple, natural style will fit into any type of

//Japanese Storage (NH)

Keeps the room tidy thanks to its efficient under bed storage space

//Platform Storage (NH)

Combining simple modern styling and range of under bed storage.

100% Solid Wood

We believe in only ever using solid wood.