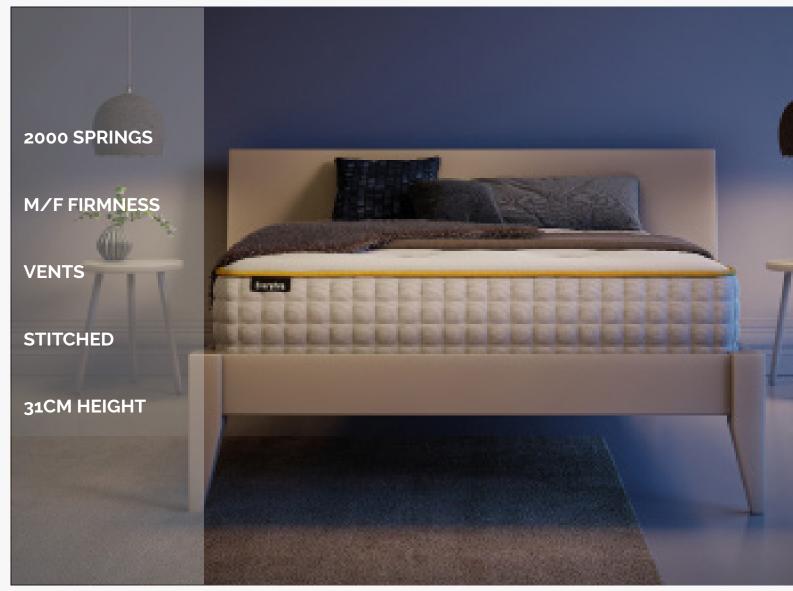

# //CONTRACT MATTRESSES

Our Get Laid Bed Contract Mattresses are made with a combination of resilient pocket springs, generous quantities of soft, comfortable fillings and hand stitched together with cotton. All our mattresses are Certified to BS7177 medium hazard and CRIB 5 for contract use.

# //SIMPLICITY

1000+ count pocket sprung unit medium to firm feel Certified to BS7177 medium hazard Tempered steel edge frame (optional side Hogging.