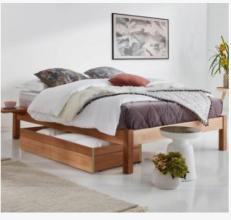

### //PLATFORM BEDS

//Platform Space Saver (NH)

Provides plenty of space for you to store

//London Storage

A classic bed that is solid and sophisticated

//Platform Bed (NH))

The Platform Beds simple, natural style will fit into any type of

//Japanese Storage (NH)

Keeps the room tidy thanks to its efficient under bed storage space

//Platform Storage (NH)

Combining simple modern styling and range of under bed storage.

100% Solid Wood

We believe in only ever using solid wood.