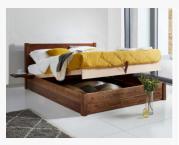

### //PLATFORM BEDS

//Platform Space Saver (NH)

Provides plenty of space for you to store

//London Storage

A classic bed that is solid and sophisticated

//Platform Bed (NH))

The Platform Beds simple, natural style will fit into any type of

//Japanese Storage (NH)

Keeps the room tidy thanks to its efficient under bed storage space

//Platform Storage (NH)

Combining simple modern styling and range of under bed storage.

100% Solid Wood

We believe in only ever using solid wood.

#### Exceptional strength

Our beds on average can withstand 474 kg or 75 stones in weight. That's equivalent to 5 adults at a time.

//Ottoman Storage

Solid wood ottoman storage bed offers a wealth of space.