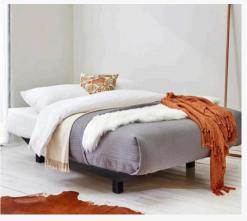

### //WOODEN DIVAN ZIP AND LINK

Introducing our new collection of zip and link timber divan bases, designed to elevate both style and sustainability in any bedroom. Crafted from responsibly sourced timber, these versatile bases offer a contemporary aesthetic that complements a wide range of interior styles. The zip and link functionality allows for easy configuration, making them ideal for various room layouts and facilitating seamless transitions between spaces. The sleek, minimalist design ensures effortless cleaning, while the durable construction promises lasting quality. With these divan bases, designers can maintain a cohesive and sophisticated look throughout the home, all while prioritizing eco-conscious choices.

//Low Platform Space Saver NH

Contemporary yet minimal, if rooms are low on space.

//White Knight Space Saver

It makes the space feel bigger without sacrificing the comfort

//All of the beds in the zip and link range can be manufactured with or without head board in standard or low height.

Our link system hardware can be specified in Silver, Bronze, Gold. Black or White

//Platform Space Saver (NH)

Provides plenty of space for you to store

//Japanese Storage SS (NH)

Minimal in design, this orientalinfluenced bed complements //Low Tokyo Space Saver