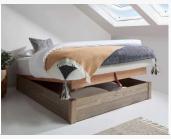

#### Exceptional strength

Our beds on average can withstand 474 kg or 75 stones in weight. That's equivalent to 5 adults at a time.

//Low Fuji Attic (NH)

Spaces with low ceilings and small dimensions.

//Low Fuji Attic

Ideal for roof conversions, it maximizes the available space.

//Low Kensington

If you are low on room there's no reason you should have to sacrifice.

//Low Four Poster

Elegant, minimal and modern, our Low Four Poster Bed is totally.