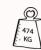

#### Exceptional strength

Our beds on average can withstand 474 kg or 75 stones in weight. That's equivalent to 5 adults at a time.

//Low Fuji Attic (NH)

Spaces with low ceilings and small dimensions.

//Low Fuji Attic

#### Exceptional strength

Our beds on average can withstand 474 kg or 75 stones in weight. That's equivalent to 5 adults at a time.

//Ottoman Storage

Solid wood ottoman storage bed offers a wealth of space.

#### Exceptional strength

Our beds on average can withstand 474 kg or 75 stones in weight. That's equivalent to 5 adults at a time.