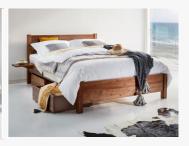

//Ottoman Storage Bed

This stunning four poster bed design features hidden storage

//Classic Four Poster

Luxurious and modern, crafted by hand from the finest woods.

//Summer Four Poster

From summer through to spring this four poster bed is all elegance

#### Exceptional strength

Our beds on average can withstand 474 kg or 75 stones in weight. That's equivalent to 5 adults at a time.

//Ottoman Storage

Solid wood ottoman storage bed offers a wealth of space.