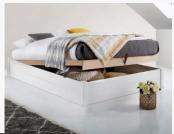

//Ottoman Storage Bed

This stunning four poster bed design features hidden storage

//Classic Four Poster

Luxurious and modern, crafted by hand from the finest woods.

//Summer Four Poster

From summer through to spring this four poster bed is all elegance

//Ottoman Storage SS (NH)

Maximise space with storage and sleek design

//Ottoman Four Poster

This stunning four poster bed design features hidden storage.

#### Exceptional strength

Our beds on average can withstand 474 kg or 75 stones in weight. That's equivalent to 5 adults at a time.

//Ottoman Storage

Solid wood ottoman storage bed offers a wealth of space.