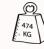

#### Exceptional strength

Our beds on average can withstand 474 kg or 75 stones in weight. That's equivalent to 5 adults at a time.

//Low Fuji Attic (NH)

Spaces with low ceilings and small dimensions.

//Low Fuji Attic

#### Exceptional strength

Our beds on average can withstand 474 kg or 75 stones in weight. That's equivalent to 5 adults at a time.

//Ottoman Storage

Solid wood ottoman storage bed offers a wealth of space.

#### Exceptional strength

Our beds on average can withstand 474 kg or 75 stones in weight. That's equivalent to 5 adults at a time.