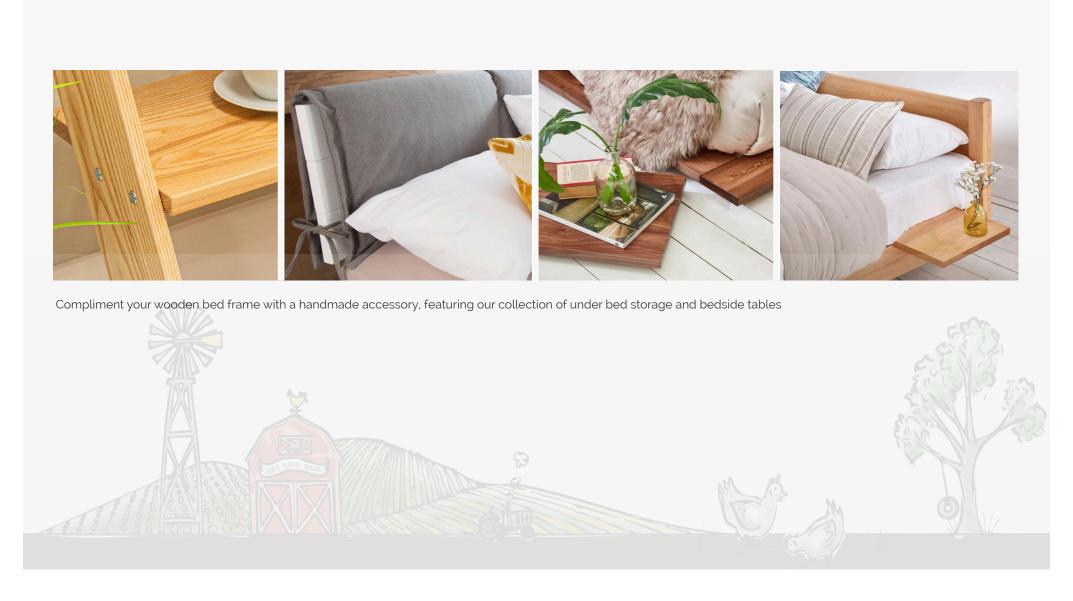

# //ACCESSORIES

# //ACCESSORIES

//Wooden Ladder Shelf 3 Tier

Enhance your space with our handcrafted solid wood shelf.

// Wooden Ladder Shelf 4 Tier

Enhance your space with our handcrafted solid wood shelf

// Wooden Ladder Shelf 5 Tier

Enhance your space with our handcrafted solid wood shelf

//Floating Shelf

Store your phone, book, coffee or anything else on our timber shelf.

//Low Modern Bed Side Table

Our Low Modern Bedside Table gives you the perfect platform

//Padded Headboard Cover

Enjoy the best of both worlds with our Padded Bed Headboard Cover

//Wall Mounted Book Shelf

This minimalist, wall-mounted wooden book shelf

//Modern Under Bed Storage Box

This minimalist box perfect for extra storage.