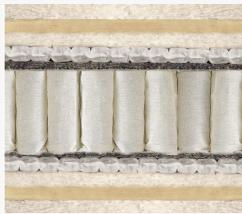

# //CONTRACT MATTRESSES

Our Get Laid Bed Contract Mattresses are made with a combination of resilient pocket springs, generous quantities of soft, comfortable fillings and hand stitched together with cotton. All our mattresses are Certified to BS7177 medium hazard and CRIB 5 for contract use.

# **//OTHER MATTRESSES**

//Open Coil Standard

//Auguagard 12.5 G

//PVC 12.5 G

13.5 gauge open coil spring unit (optional 12.5g firm unit.

Anti-Allergenic, Stain resistant, High-performance cover. 13.5 gauge open coil spring unit (optional 12.5g firm unit.