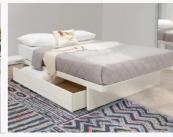

//Chelsea

Class personified, bringing an added dash of sophistication

//Ottoman Storage (NH)

With sleek simple lines, the solid wood Ottoman Storage Bed

Super strong slats

Twice as thick & wide as the average bed slat with each and every slat being individually screwed in position for extra durability.

#### Exceptional strength

Our beds on average can withstand 474 kg or 75 stones in weight. That's equivalent to 5 adults at a time.

//Ottoman Storage

Solid wood ottoman storage bed offers a wealth of space.