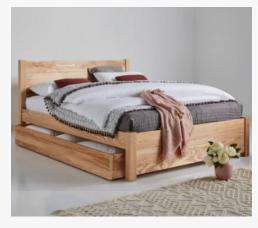

### //PLATFORM BEDS

//Platform Space Saver (NH)

Provides plenty of space for you to store

//London Storage

A classic bed that is solid and sophisticated

//Platform Bed (NH))

The Platform Beds simple, natural style will fit into any type of

//Japanese Storage (NH)

Keeps the room tidy thanks to its efficient under bed storage space

//Platform Storage (NH)

Combining simple modern styling and range of under bed storage.

100% Solid Wood

We believe in only ever using solid wood.