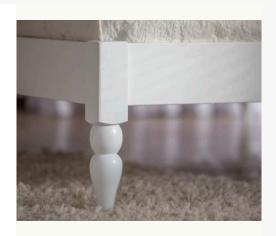

### //LEG STYLES

Our expert designers have created the choice of 4 different unique bed leg styles to choose from. Carefully handcrafted for compatible beds, add your personalisation and dramatically change the style of your bed. Each one has distinctive characteristics and is available in all the same colours and woods we offer.

#### Turned Legs

Featuring gentle, smooth curves, the turned leg option is a truly beautiful choice which complements any bed design. It will change the style, but the ornate beauty in the curves works in harmony with the modern clean lines of the accompanying bed design to offer a different aesthetic which may better suit certain bedrooms such as the chic rustic look.