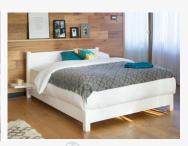

### //WOODEN DIVAN ZIP AND LINK

Introducing our new collection of zip and link timber divan bases, designed to elevate both style and sustainability in any bedroom. Crafted from responsibly sourced timber, these versatile bases offer a contemporary aesthetic that complements a wide range of interior styles. The zip and link functionality allows for easy configuration, making them ideal for various room layouts and facilitating seamless transitions between spaces. The sleek, minimalist design ensures effortless cleaning, while the durable construction promises lasting quality. With these divan bases, designers can maintain a cohesive and sophisticated look throughout the home, all while prioritizing eco-conscious choices.

### //WOODEN DIVAN ZIP AND LINK

//Classic

Old England style and the iconic curved headboard is true delight

//Kensington

A distinct presence that lights up contemporary or traditional

//White Knight

Beautifully minimal and blends in with any type of décor.