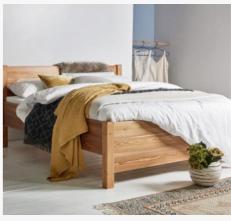

### //STANDARD HIGH BEDS

//Classic

Old England style and the iconic curved headboard is true delight

//Kensington

A distinct presence that lights up contemporary or traditional.

//White Knight

Beautifully minimal and blends in with any type of décor.

### //STANDARD HEIGHT BEDS

//Cambridge

The Cambridge Bed has exceptional strength of character

//Traditional Country

Enjoy warm, cosy nights with this Traditional Country Bed. //The Kings

The grand headboard gives it a distinguished air