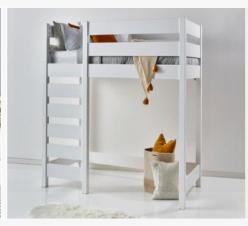

ge Bed has exceptional Enjoy warm, cosy nights with this strength of character

//Traditional Country

Traditional Country Bed.

//The Kings

The grand headboard gives it a distinguished air

//Chelsea

Class personified, bringing an added dash of sophistication

//Oxford

Solid wood ottoman storage bed offers a wealth of space.



#### Super strong slats

Twice as thick & wide as the average bed slat with each and every slat being individually screwed in position for extra durability.



#### Solid slats, not sprung

You may have been led to believe that sprung slats are better? Let us tell you why this is misleading and incorrect.



#### Exceptional strength

Our beds on average can withstand 474 kg or 75 stones in weight. That's equivalent to 5 adults at a time.



# //OTHER BEDS











# **//OTHER BEDS**









//Modern Day

The Modern Day Bed acts as both sofa and bed in one.

//Modern Ohio Day

Used as an 'L' shaped corner sofa, or transformed into a peaceful bed

//Modern Bunk

Two beds are better than one and our Modern Bunk certainly provides

//High Sleeper Loft

Elevates the bed to provide stacks of space for storage,



#### Mortise & tenon joints

A carpentry technique that has been around from as early as 2500BC. A proven method of strength and durability.



#### Direct from the makers

A premium product can be affordable if you buy direct from the manufacturer. Without the middlemen, there's extra savings.



# //OUTDOOR BEDS













# **//OUTDOOR FURNITURE**







//Bali Outdoor Four Poster

the nool

//Bali Outdoor Low

//Bali Outdoor Modern D