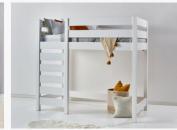

m, cosy nights with this strength of character

//Traditional Country

Traditional Country Bed.

//The Kings

The grand headboard gives it a distinguished air

//Chelsea

Class personified, bringing an added dash of sophistication

//Oxford

Solid wood ottoman storage bed offers a wealth of space.



#### Super strong slats

Twice as thick & wide as the average bed slat with each and every slat being individually screwed in position for extra durability.



#### Solid slats, not sprung

You may have been led to believe that sprung slats are better? Let us tell you why this is misleading and incorrect.



#### Exceptional strength

Our beds on average can withstand 474 kg or 75 stones in weight. That's equivalent to 5 adults at a time.



# //OTHER BEDS











# **//OTHER BEDS**









//Modern Day

The Modern Day Bed acts as both sofa and bed in one.

//Modern Ohio Day

Used as an 'L' shaped corner sofa, or transformed into a peaceful bed

//Modern Bunk

Two beds are better than one and our Modern Bunk certainly provides

//High Sleeper Loft

Elevates the bed to provide stacks of space for storage,



#### Mortise & tenon joints

A carpentry technique that has been around from as early as 2500BC. A proven method of strength and durability.



#### Direct from the makers

A premium product can be affordable if you buy direct from the manufacturer. Without the middlemen, there's extra savings.



# //OUTDOOR BEDS













# **//OUTDOOR FURNITURE**







//Bali Outdoor Four Poster

the nool

//Bali Outdoor Low

//Bali Outdoor Modern Day

Ideal for garden spaces, by