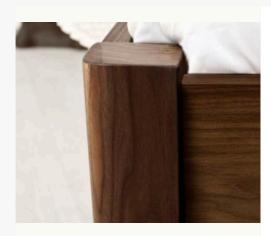

### //LEG STYLES

Our expert designers have created the choice of 4 different unique bed leg styles to choose from. Carefully handcrafted for compatible beds, add your personalisation and dramatically change the style of your bed. Each one has distinctive characteristics and is available in all the same colours and woods we offer.

#### Square Legs (As Standard)

This style is the classic design that comes as standard with all our bed frames. The beautiful style features clean lines perfect for any bedroom setting. It's the ideal choice for those looking to keep things simple and natural.