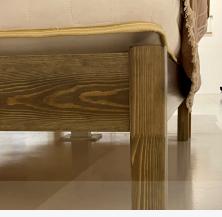

### //LEG STYLES

Our expert designers have created the choice of 4 different unique bed leg styles to choose from. Carefully handcrafted for compatible beds, add your personalisation and dramatically change the style of your bed. Each one has distinctive characteristics and is available in all the same colours and woods we offer.

#### Square Legs (As Standard)

This style is the classic design that comes as standard with all our bed frames. The beautiful style features clean lines perfect for any bedroom setting. It's the ideal choice for those looking to keep things simple and natural.