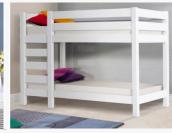

# **//OTHER BEDS**

//Modern Day

The Modern Day Bed acts as both sofa and bed in one.

//Modern Ohio Day

Used as an 'L' shaped corner sofa, or transformed into a peaceful bed

//Modern Bunk

Two beds are better than one and our Modern Bunk certainly provides