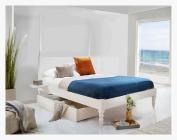

### //WOODEN DIVAN ZIP AND LINK

Introducing our new collection of zip and link timber divan bases, designed to elevate both style and sustainability in any bedroom. Crafted from responsibly sourced timber, these versatile bases offer a contemporary aesthetic that complements a wide range of interior styles. The zip and link functionality allows for easy configuration, making them ideal for various room layouts and facilitating seamless transitions between spaces. The sleek, minimalist design ensures effortless cleaning, while the durable construction promises lasting quality. With these divan bases, designers can maintain a cohesive and sophisticated look throughout the home, all while prioritizing eco-conscious choices.