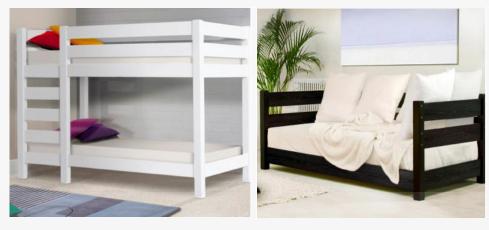

# **//OTHER BEDS**

//Modern Day

The Modern Day Bed acts as both sofa and bed in one.

//Modern Ohio Day

Used as an 'L' shaped corner sofa, or transformed into a peaceful bed

//Modern Bunk

Two beds are better than one and our Modern Bunk certainly provides