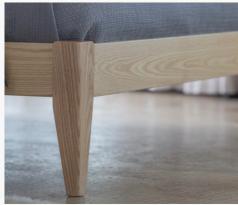

### //LEG STYLES

Our expert designers have created the choice of 4 different unique bed leg styles to choose from. Carefully handcrafted for compatible beds, add your personalisation and dramatically change the style of your bed. Each one has distinctive characteristics and is available in all the same colours and woods we offer.

#### Tapered Legs

With their sharp angled stature, the tapered leg is the statement choice. The "thinning" of the leg shape helps elevate the base and cuts the profile of the bed design in a more modern way. This is the favourite option for both Jonny & Jean, where the Kensington Bed (Tapered Option) is the perfect example of how the bed sits so attractively, which works so well in any modern bedroom design.