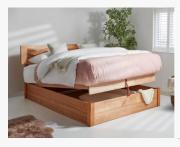

//Ottoman Storage Bed

This stunning four poster bed design features hidden storage

//Classic Four Poster

Luxurious and modern, crafted by hand from the finest woods.

//Summer Four Poster

From summer through to spring this four poster bed is all elegance

//Ottoman Storage SS (NH)

Maximise space with storage and sleek design

//Ottoman Four Poster

This stunning four poster bed design features hidden storage.

#### Exceptional strength

Our beds on average can withstand 474 kg or 75 stones in weight. That's equivalent to 5 adults at a time.

//Ottoman Storage

Solid wood ottoman storage bed offers a wealth of space.