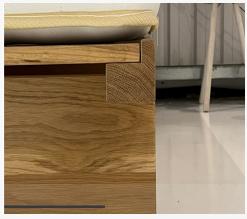

### //LEG STYLES

Our expert designers have created the choice of 4 different unique bed leg styles to choose from. Carefully handcrafted for compatible beds, add your personalisation and dramatically change the style of your bed. Each one has distinctive characteristics and is available in all the same colours and woods we offer.

#### Square Legs (As Standard)

This style is the classic design that comes as standard with all our bed frames. The beautiful style features clean lines perfect for any bedroom setting. It's the ideal choice for those looking to keep things simple and natural.

#### Tapered Legs

With their sharp angled stature, the tapered leg is the statement choice. The "thinning" of the leg shape helps elevate the base and cuts the profile of the bed design in a more modern way. This is the favourite option for both Jonny & Jean, where the Kensington Bed (Tapered Option) is the perfect example of how the bed sits so attractively, which works so well in any modern bedroom design.

#### **Curved Legs**

These legs feature a gentle curve on the outside corner for a smoother edge. This is a very popular choice and boasts many benefits including the aesthetics as well as practicality as you're less likely catch your your toe. A recommended choice for beds in smaller rooms. The curved corner option applies to the footboard legs only.

#### Turned Legs

Featuring gentle, smooth curves, the turned leg option is a truly beautiful choice which complements any bed design. It will change the style, but the ornate beauty in the curves works in harmony with the modern clean lines of the accompanying bed design to offer a different aesthetic which may better suit certain bedrooms such as the chic rustic look.