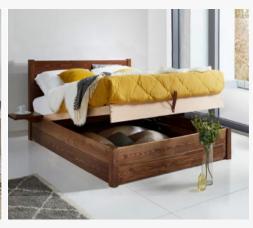

//Ottoman Storage Bed

This stunning four poster bed design features hidden storage

//Classic Four Poster

Luxurious and modern, crafted by hand from the finest woods.

//Summer Four Poster

From summer through to spring this four poster bed is all elegance

//Ottoman Storage SS (NH)

Maximise space with storage and sleek design

//Ottoman Four Poster

This stunning four poster bed design features hidden storage.

//Chelsea

Class personified, bringing an added dash of sophistication

//Ottoman Storage (NH)

With sleek simple lines, the solid wood Ottoman Storage Bed

Super strong slats

Twice as thick & wide as the average bed slat with each and every slat being individually screwed in position for extra durability.

#### Exceptional strength

Our beds on average can withstand 474 kg or 75 stones in weight. That's equivalent to 5 adults at a time.

//Ottoman Storage

Solid wood ottoman storage bed offers a wealth of space.