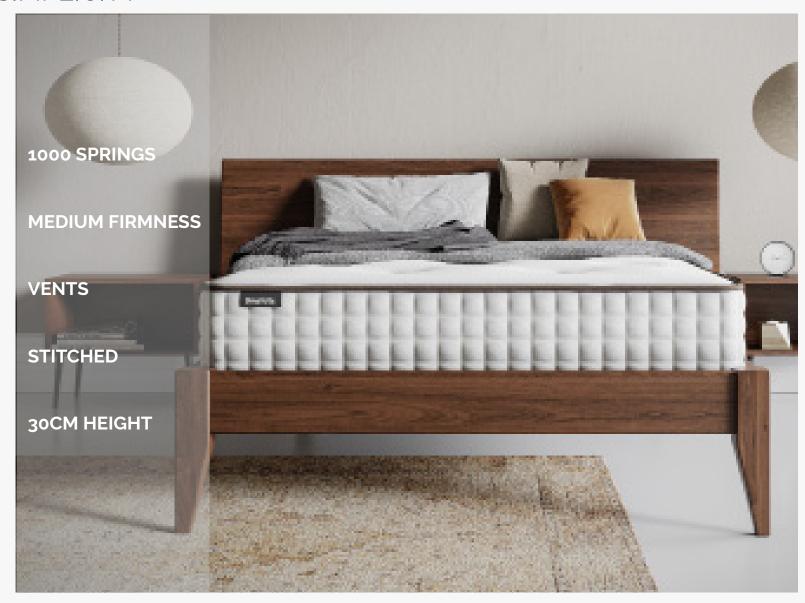

# //SIMPLICITY

1000+ count pocket sprung unit medium to firm feel Certified to BS7177 medium hazard Tempered steel edge frame (optional side Hogging.

# //EVERY NIGHT

1000+ count pocket sprung unit medium to firm feel Certified to BS7177 medium hazard Tempered steel edge frame (optional side Hogging)

# //LUXURY

1000+ count pocket sprung unit medium to firm feel Certified to BS7177 medium hazard Tempered steel edge frame (optional side Hogging

| Size       |                           | Mattress       |                | <b>Bed Frame</b> |                |
|------------|---------------------------|----------------|----------------|------------------|----------------|
|            |                           | Width x Length | Width x Length | Width x Length   | Width x Length |
|            |                           | Feet & Inches  | Centimetres    | Feet & Inches    | Centimetres    |
| 2'6"       | Small Single (ZIP & LINK) | 2'6" x 6'3"    | 76 x 190       | 2'9" x 6'8"      | 83 x 203       |
| 3'         | Single (ZIP & LINK)       | 3' x 6'3"      | 92 x 190       | 3'3" x 6'8"      | 99 x 203       |
| 3'6"       | Petite Double             | 3'6" x 6'3"    | 106 x 190      | 3'9" x 6'8"      | 114 x 203      |
| 4'         | Small Double              | 4' x 6'3"      | 123 x 190      | 4'3" x 6'8"      | 129 x 203      |
| 4'6"       | Standard Double           | 4'6" x 6'3"    | 138 x 190      | 4'9" x 6'8"      | 144 x 203      |
| 5'         | King Size                 | 5' x 6'6"      | 153 x 198      | 5'3" x 6'11"     | 160 x 210      |
| 5'6"       | Small Super King          | 5'6" x 6'6"    | 171 x 198      | 5'9" x 6'11"     | 175 x 210      |
| 6'         | Super King                | 6' x 6'6"      | 183 x 198      | 6'3" x 6'11"     | 190 x 210      |
| 6'6"       | Eastern King              | 6'6" x 6'6"    | 198 x 198      | 6'9" x 6'11"     | 205 X 210      |
| 7'         | Emperor                   | 7' x 7'        | 213 X 213      | 7'4" x 7'5"      | 221 x 226      |
| 7'6"       | Super Emperor             | 7'6" x 7'      | 230 x 213      | 7'9" x 7'5"      | 236 x 226      |
| 8'         | Caesar                    | 8' x 7'        | 245 x 213      | 8'3" x 7'5"      | 251 x 226      |
| 9'         | Super Caesar              | 9' x 7'        | 275 x 213      | 9'4" x 7'5"      | 282 x 226      |
| $\Diamond$ |                           |                |                |                  |                |
| EU         | Single (ZIP & LINK)       | 3' x 6'6"      | 90 x 200       | 3'3" x 6'12"     | 97 x 212       |
| EU         | Double 140 x 200cm        | 4'6" x 6'6"    | 140 x 200      | 4' 10" x 6' 12"  | 147 x 212      |
| EU         | King 160 x 200cm          | 5'2" x 6'6"    | 160 x 200      | 5'6" x 6'12"     | 167 x 212      |
| EU         | Super King 180 x 200cm    | 5'9" x 6'6"    | 180 x 200      | 6'2" x 6'12"     | 187 x 212      |