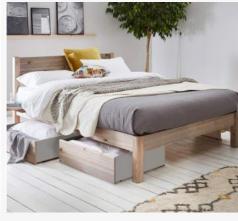

### //PLATFORM BEDS

//Platform Space Saver (NH)

Provides plenty of space for you to store

//London Storage

A classic bed that is solid and sophisticated

//Platform Bed (NH))

The Platform Beds simple, natural style will fit into any type of

//Japanese Storage (NH)

Keeps the room tidy thanks to its efficient under bed storage space

//Platform Storage (NH)

Combining simple modern styling and range of under bed storage.

100% Solid Wood

We believe in only ever using solid wood.