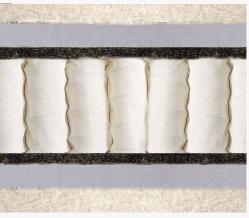

# //CONTRACT MATTRESSES

Our Get Laid Bed Contract Mattresses are made with a combination of resilient pocket springs, generous quantities of soft, comfortable fillings and hand stitched together with cotton. All our mattresses are Certified to BS7177 medium hazard and CRIB 5 for contract use.

# **//OTHER MATTRESSES**

//Open Coil Standard

//Auguagard 12.5 G

//PVC 12.5 G

13.5 gauge open coil spring unit (optional 12.5g firm unit.

Anti-Allergenic, Stain resistant, High-performance cover. 13.5 gauge open coil spring unit (optional 12.5g firm unit.