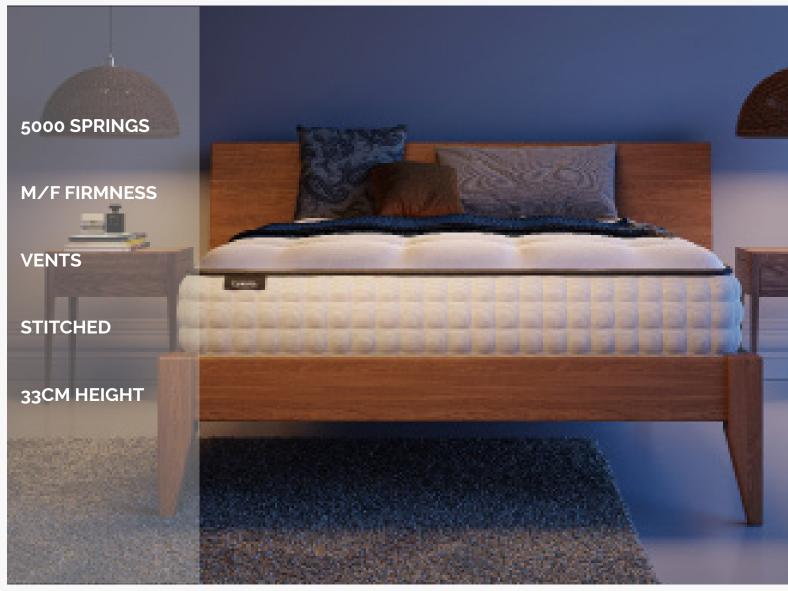

# //CONTRACT MATTRESSES

Our Get Laid Bed Contract Mattresses are made with a combination of resilient pocket springs, generous quantities of soft, comfortable fillings and hand stitched together with cotton. All our mattresses are Certified to BS7177 medium hazard and CRIB 5 for contract use.

# //LUXURY

1000+ count pocket sprung unit medium to firm feel Certified to BS7177 medium hazard Tempered steel edge frame (optional side Hogging

| Size       |                           | Mattress       |                | <b>Bed Frame</b> |                |
|------------|---------------------------|----------------|----------------|------------------|----------------|
|            |                           | Width x Length | Width x Length | Width x Length   | Width x Length |
|            |                           | Feet & Inches  | Centimetres    | Feet & Inches    | Centimetres    |
| 2'6"       | Small Single (ZIP & LINK) | 2'6" x 6'3"    | 76 x 190       | 2'9" x 6'8"      | 83 x 203       |
| 3'         | Single (ZIP & LINK)       | 3' x 6'3"      | 92 x 190       | 3'3" x 6'8"      | 99 x 203       |
| 3'6"       | Petite Double             | 3'6" x 6'3"    | 106 x 190      | 3'9" x 6'8"      | 114 x 203      |
| 4'         | Small Double              | 4' x 6'3"      | 123 x 190      | 4'3" x 6'8"      | 129 x 203      |
| 4'6"       | Standard Double           | 4'6" x 6'3"    | 138 x 190      | 4'9" x 6'8"      | 144 x 203      |
| 5'         | King Size                 | 5' x 6'6"      | 153 x 198      | 5'3" x 6'11"     | 160 x 210      |
| 5'6"       | Small Super King          | 5'6" x 6'6"    | 171 x 198      | 5'9" x 6'11"     | 175 x 210      |
| 6'         | Super King                | 6' x 6'6"      | 183 x 198      | 6'3" x 6'11"     | 190 x 210      |
| 6'6"       | Eastern King              | 6'6" x 6'6"    | 198 x 198      | 6'9" x 6'11"     | 205 X 210      |
| 7'         | Emperor                   | 7' x 7'        | 213 X 213      | 7'4" x 7'5"      | 221 x 226      |
| 7'6"       | Super Emperor             | 7'6" x 7'      | 230 x 213      | 7'9" x 7'5"      | 236 x 226      |
| 8'         | Caesar                    | 8' x 7'        | 245 x 213      | 8'3" x 7'5"      | 251 x 226      |
| 9'         | Super Caesar              | 9' x 7'        | 275 x 213      | 9'4" x 7'5"      | 282 x 226      |
| $\Diamond$ |                           |                |                |                  |                |
| EU         | Single (ZIP & LINK)       | 3' x 6'6"      | 90 x 200       | 3'3" x 6'12"     | 97 x 212       |
| EU         | Double 140 x 200cm        | 4'6" x 6'6"    | 140 x 200      | 4' 10" x 6' 12"  | 147 x 212      |
| EU         | King 160 x 200cm          | 5'2" x 6'6"    | 160 x 200      | 5'6" x 6'12"     | 167 x 212      |
| EU         | Super King 180 x 200cm    | 5'9" x 6'6"    | 180 x 200      | 6'2" x 6'12"     | 187 x 212      |