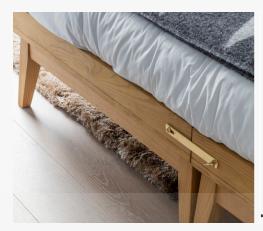

//Chelsea

Class personified, bringing an added dash of sophistication

//Ottoman Storage (NH)

With sleek simple lines, the solid wood Ottoman Storage Bed

Super strong slats

Twice as thick & wide as the average bed slat with each and every slat being individually screwed in position for extra durability.

#### Exceptional strength

Our beds on average can withstand 474 kg or 75 stones in weight. That's equivalent to 5 adults at a time.

//Ottoman Storage

Solid wood ottoman storage bed offers a wealth of space.